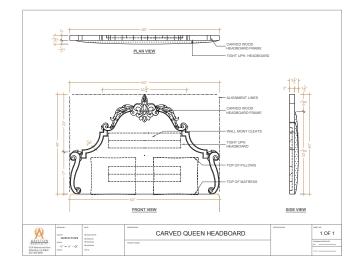

Ariston's design and engineering teams work in concert with all our clients, from initial sketches and

specification writing to creation of CAD renderings in order to ensure each detail is considered and approved. We produce virtually every type of custom case good or millwork product imaginable and we build them to your specifications.

Guestroom furnishings include headboards with integrated connectivity, nightstands, credenzas, desks, and dressers. For suites, concierge and hospitality lounges we also offer dining tables, entertainment centers, vanities, consoles, cocktail tables, side tables, buffets and focal tables.