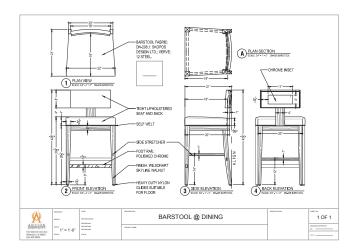

on teams are dedicated to ensuring your custom projects are completed on time and to your discerning specifications.

We look forward to adding you to our list of loyal and valued customers.











At Ariston, custom means working with designers to create distinctive seating and casegoods to your exacting specifications. We provide detailed CAD drawings to insure every detail meets with your approval before the first piece of wood is cut.

#### 1-7408 Porthole Side Chair



#### 2-8021 Almond Sofa



#### 2-8446 Rocky Lounge Chair





23" W x 24" D x 34"H, 19" SH COM 2.5 yds



78.5" W x 31" D x 33"H, 19" SH COM 11 yds



32" W x 36" D x 44"H, 18" SH, 25" AH COM 7 yds

Visit www.aristonhospitality.com to download product page pdfs for all custom pieces.

#### 3-422 Debonair Barstool





#### 4-097 Captain Focal Table





60" DIAM x 30"H

#### 4-292 Marcel Coffee Table





#### 4-296 Miraggio Console Table





24" W x 18" D x 26"H

### 4-317 Principe Console Table





48" W x 20" D x 34"H

#### 5-555 Lenox Desk





60" W x 30" D x 30"H

#### 6-928 Madison Tall Chest





44.5" W x 24.5" D x 51"H

#### 6-537 Fanfare Credenza





82" W x 24" D x 36"H



When you work with Ariston, you're empowered with a resource that has a stellar reputation for integrity, professionalism and expertise across our multi-national manufacturing facilities.

## **GUESTROOM FURNISHINGS**

The strength of Ariston Hospitality lies in our ability to manufacture guestroom furniture that meets the design concept, specifications, timeline and budget for any brand or boutique hotel. Our uniqu