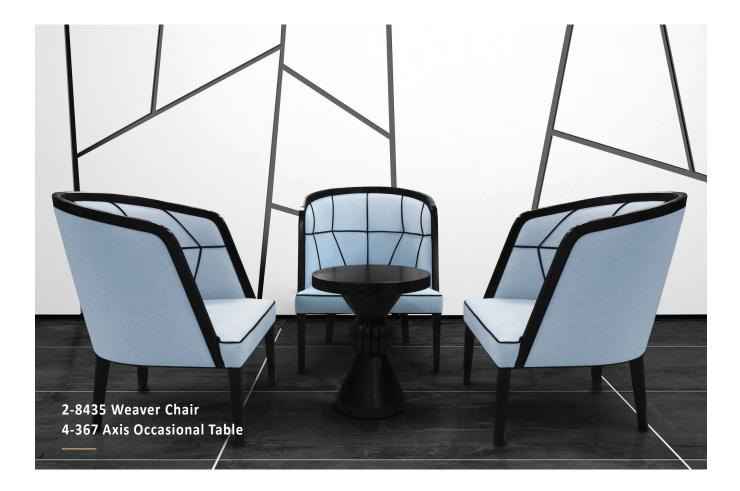

#### 2-8446 Rocky Lounge Chair

23" W x 24" D x 34"H, 19" SH COM 2.5 yds

78.5" W x 31" D x 33"H, 19" SH COM 11 yds

32" W x 36" D x 44"H, 18" SH, 25" AH COM 7 yds

Visit www.aristonhospitality.com to download product page pdfs for all custom pieces.