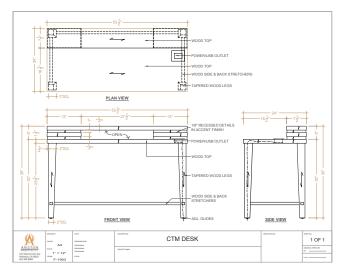

Guestroom furnishings include headboards with integrated connectivity, nightstands, credenzas, desks, and dressers. For suites, concierge and hospitality lounges we also offer dining tables, entertainment centers, vanities, consoles, cocktail tables, side tables, buffets and focal tables.