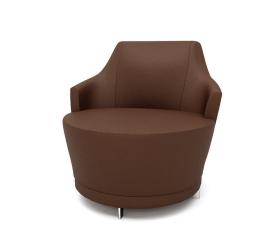

#### 2-8446 Rocky Lounge Chair

23" W x 24" D x 34"H, 19" SH COM 2.5 yds

78.5" W x 31" D x 33"H, 19" SH COM 11 yds

32" W x 36" D x 44"H, 18" SH, 25" AH COM 7 yds

Visit www.aristonhospitality.com to download product page pdfs for all custom pieces.