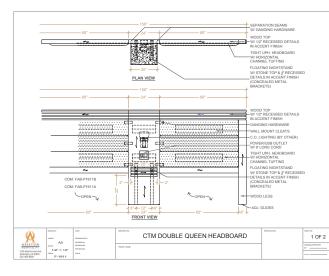

Guestroom furnishings include headboards with integrated connectivity, nightstands, credenzas, desks, and dressers. For suites, concierge and hospitality lounges we also offer dining tables, entertainment centers, vanities, consoles, cocktail tables, side tables, buffets and focal tables.