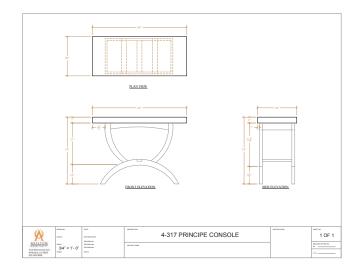

s.











At Ariston, custom means working with designers to create distinctive seating and casegoods to your exacting specifications. We provide detailed CAD drawings to insure every detail meets with your approval before the first piece of wood is cut.

#### 1-7408 Porthole Side Chair



#### 2-8021 Almond Sofa



#### 2-8446 Rocky Lounge Chair





23" W x 24" D x 34"H, 19" SH COM 2.5 yds



78.5" W x 31" D x 33"H, 19" SH COM 11 yds



32" W x 36" D x 44"H, 18" SH, 25" AH COM 7 yds

Visit www.aristonhospitality.com to download product page pdfs for all custom pieces.

#### 3-422 Debonair Barstool





#### 4-097 Captain Focal Table





60" DIAM x 30"H

#### 4-292 Marcel Coffee Table





#### 4-296 Miraggio Console Table





24" W x 18" D x 26"H

### 4-317 Principe Console Table





48" W x 20" D x 34"H

#### 5-555 Lenox Desk





60" W x 30" D x 30"H

#### 6-928 Madison Tall Chest





44.5" W x 24.5" D x 51"H

#### 6-537 Fanfare Credenza





82" W x 24" D x 36"H



When you work with Ariston, you're empowered with a resource that has a stellar reputation for integrity, professionalism and expertise across our multi-national manufacturing facilities.

## **GUESTROOM FURNISHINGS**

The strength of Ariston Hospitality lies in our ability to manufacture guestroom furniture that meets the design concept, specifications, timeline and budget for any brand or boutique hotel. Our unique position in the marketplace - owning our factories in both California and China, as well as our recently acquired collection of standard, inline seating and occasional tables based in Hi