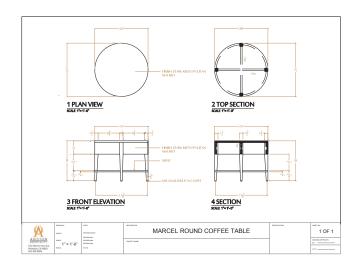

discerning specifications.

We look forward to adding you to our list of loyal and valued customers.











At Ariston, custom means working with designers to create distinctive seating and casegoods to your exacting specifications. We provide detailed CAD drawings to insure every detail meets with your approval before the first piece of wood is cut.

#### 1-7408 Porthole Side Chair



#### 2-8021 Almond Sofa



#### 2-8446 Rocky Lounge Chair





23" W x 24" D x 34"H, 19" SH COM 2.5 yds



78.5" W x 31" D x 33"H, 19" SH COM 11 yds



32" W x 36" D x 44"H, 18" SH, 25" AH COM 7 yds

Visit www.aristonhospitality.com to download product page pdfs for all custom pieces.

#### 3-422 Debonair Barstool





#### 4-097 Captain Focal Table





60" DIAM x 30"H

#### 4-292 Marcel Coffee Table





#### 4-296 Miraggio Console Table





24" W x 18" D x 26"H

### 4-317 Principe Console Table





48" W x 20" D x 34"H

#### 5-555 Lenox Desk





60" W x 30" D x 30"H

#### 6-928 Madison Tall Chest





44.5" W x 24.5" D x 51"H

#### 6-537 Fanfare Credenza





82" W x 24" D x 36"H



When you work with Ariston, you're empowered with a resource that has a stellar reputation for integrity, professionalism and expertise across our multi-national manufacturing facilities.

## **GUESTROOM FURNISHINGS**

The strength of Ariston Hospitality lies in our ability to manufacture guestroom furniture that meets the design concept, specifications, timeline and budget for any brand or boutique hotel. Our unique position in the marketplace - owning our factories in both California and China, as wel