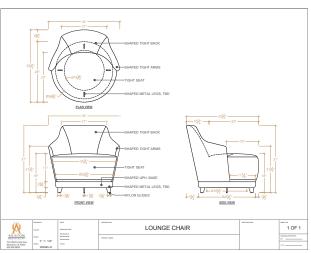

#### 2-8446 Rocky Lounge Chair

23" W x 24" D x 34"H, 19" SH COM 2.5 yds

78.5" W x 31" D x 33"H, 19" SH COM 11 yds

32" W x 36" D x 44"H, 18" SH, 25" AH COM 7 yds

Visit www.aristonhospitality.com to download product page pdfs for all custom pieces.