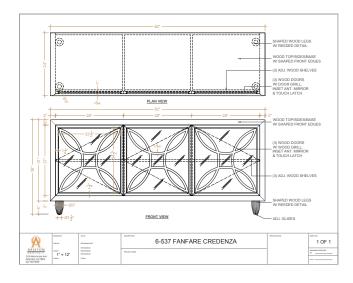

#### 6-537 Fanfare Credenza

82" W x 24" D x 36"H

When you work with Ariston, you're empowered with a resource that has a stellar reputation for integrity, professionalism and expertise across our multi-national manufacturing facilities.