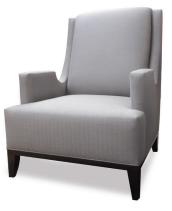

#### 2-8446 Rocky Lounge Chair

23" W x 24" D x 34"H, 19" SH COM 2.5 yds

78.5" W x 31" D x 33"H, 19" SH COM 11 yds

32" W x 36" D x 44"H, 18" SH, 25" AH COM 7 yds

Visit www.aristonhospitality.com to download product page pdfs for all custom pieces.