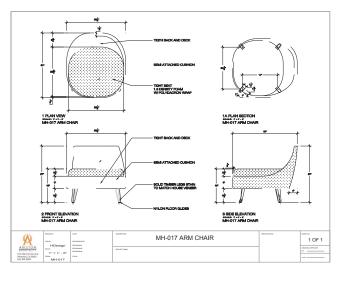

At Ariston, custom means working with designers to create distinctive seating and casegoods to your exacting specifications. We provide detailed CAD drawings to insure every detail meets with your approval before the first piece of wood is cut.

Ariston's design and engineering teams work in concert with all our clients, from initial sketches and

specification writing to creation of CAD renderings in order to ensure each detail is considered and approved. We produce virtually every type of custom case good or millwork product imaginable and we build them to your specifications.