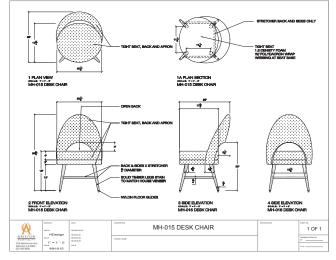

At Ariston, custom means working with designers to create distinctive seating and casegoods to your exacting specifications. We provide detailed CAD drawings to insure every detail meets with your approval before the first piece of wood is cut.

Ariston's design and engineering teams work in concert with all our clients, from initial sketches and

specification writing to creation of CAD renderings in order to ensure each detail is considered and approved. We produce virtually every type of custom case good or millwork product imaginable and we build them to your specifications.