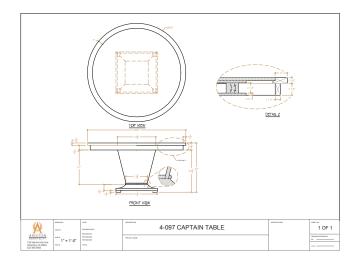

our custom projects are completed on time and to your discerning specifications.

We look forward to adding you to our list of loyal and valued customers.











At Ariston, custom means working with designers to create distinctive seating and casegoods to your exacting specifications. We provide detailed CAD drawings to insure every detail meets with your approval before the first piece of wood is cut.

#### 1-7408 Porthole Side Chair



#### 2-8021 Almond Sofa



#### 2-8446 Rocky Lounge Chair





23" W x 24" D x 34"H, 19" SH COM 2.5 yds



78.5" W x 31" D x 33"H, 19" SH COM 11 yds



32" W x 36" D x 44"H, 18" SH, 25" AH COM 7 yds

Visit www.aristonhospitality.com to download product page pdfs for all custom pieces.

#### 3-422 Debonair Barstool





#### 4-097 Captain Focal Table





60" DIAM x 30"H

#### 4-292 Marcel Coffee Table





#### 4-296 Miraggio Console Table





24" W x 18" D x 26"H

### 4-317 Principe Console Table





48" W x 20" D x 34"H

#### 5-555 Lenox Desk





60" W x 30" D x 30"H

#### 6-928 Madison Tall Chest





44.5" W x 24.5" D x 51"H

#### 6-537 Fanfare Credenza





82" W x 24" D x 36"H



When you work with Ariston, you're empowered with a resource that has a stellar reputation for integrity, professionalism and expertise across our multi-national manufacturing facilities.

## **GUESTROOM FURNISHINGS**

The strength of Ariston Hospitality lies in our ability to manufacture guestroom furniture that meets the design concept, specifications, timeline and budget for any brand or boutique hotel. Our unique position in the marketplace - owni