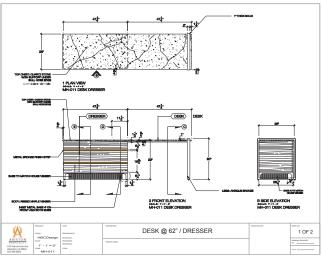

#### 5-555 Lenox Desk

60" W x 30" D x 30"H

Guestroom furnishings include headboards with integrated connectivity, nightstands, credenzas, desks, and dressers. For suites, concierge and hospitality lounges we also offer dining tables, entertainment centers, vanities, consoles, cocktail tables, side tables, buffets and focal tables.