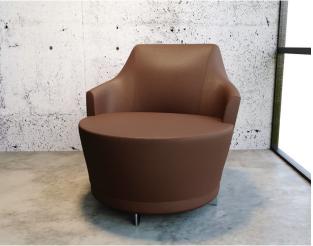

#### 2-8446 Rocky Lounge Chair

23" W x 24" D x 34"H, 19" SH COM 2.5 yds

78.5" W x 31" D x 33"H, 19" SH COM 11 yds

32" W x 36" D x 44"H, 18" SH, 25" AH COM 7 yds

Visit www.aristonhospitality.com to download product page pdfs for all custom pieces.