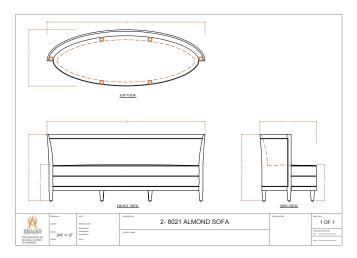

tes, as well as many other types of properties across a variety of market channels. Ariston's manufacturing capabilities in the US and overseas afford us the flexibility to handle virtually any project requirement or design challenge our clients have.

Proactive customer service and production teams are dedicated to ensuring your custom projects are completed on time and to your discerning specifications.

We look forward to adding you to our list of loyal and valued customers.











At Ariston, custom means working with designers to create distinctive seating and casegoods to your exacting specifications. We provide detailed CAD drawings to insure every detail meets with your approval before the first piece of wood is cut.

#### 1-7408 Porthole Side Chair



#### 2-8021 Almond Sofa



#### 2-8446 Rocky Lounge Chair





23" W x 24" D x 34"H, 19" SH COM 2.5 yds



78.5" W x 31" D x 33"H, 19" SH COM 11 yds



32" W x 36" D x 44"H, 18" SH, 25" AH COM 7 yds

Visit www.aristonhospitality.com to download product page pdfs for all custom pieces.

#### 3-422 Debonair Barstool





#### 4-097 Captain Focal Table





60" DIAM x 30"H

#### 4-292 Marcel Coffee Table





#### 4-296 Miraggio Console Table





24" W x 18" D x 26"H

### 4-317 Principe Console Table





48" W x 20" D x 34"H

#### 5-555 Lenox Desk





60" W x 30" D x 30"H

#### 6-928 Madison Tall Chest





44.5" W x 24.5" D x 51"H

#### 6-537 Fanfare Credenza





82" W x 24" D x 36"H



When you work with Ariston, you're empowered with a resource that has a stellar reputation for integrity, professionalism and e