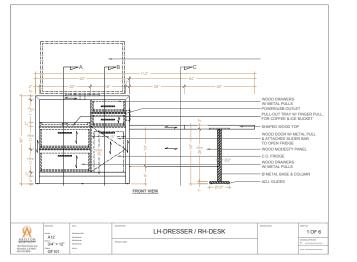

At Ariston, custom means working with designers to create distinctive seating and casegoods to your exacting specifications. We provide detailed CAD drawings to insure every detail meets with your approval before the first piece of wood is cut.

Ariston's design and engineering teams work in concert with all our clients, from initial sketches and

specification writing to creation of CAD renderings in order to ensure each detail is considered and approved. We produce virtually every type of custom case good or millwork product imaginable and we build them to your specifications.

Guestroom furnishings include headboards with integrated connectivity, nightstands, credenzas, desks, and dressers. For suites, concierge and hospitality lounges we also offer dining tables, entertainment centers, vanities, consoles, cocktail tables, side tables, buffets and focal tables.