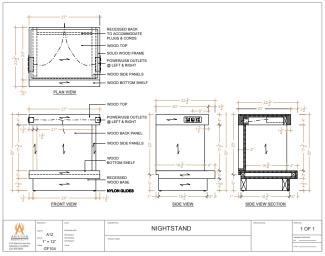

At Ariston, custom means working with designers to create distinctive seating and casegoods to your exacting specifications. We provide detailed CAD drawings to insure every detail meets with your approval before the first piece of wood is cut.

Ariston's design and engineering teams work in concert with all our clients, from initial sketches and

specification writing to creation of CAD renderings in order to ensure each detail is considered and approved. We produce virtually every type of custom case good or millwork product imaginable and we build them to your specifications.

Guestroom furnishings include headboards with integrated connectivity, nightstands, credenzas, desks, and dressers. For suites, concierge and hospitality lounges we also offer dining tables, entertainment centers, vanities, consoles, cocktail tables, side tables, buffets and focal tables.