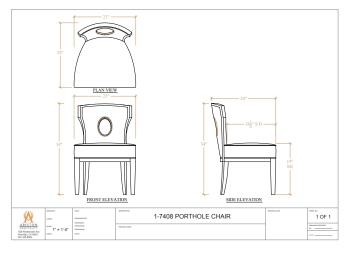

toria, Wynn and Embassy Suites, as well as many other types of properties across a variety of market channels. Ariston's manufacturing capabilities in the US and overseas afford us the flexibility to handle virtually any project requirement or design challenge our clients have.

Proactive customer service and production teams are dedicated to ensuring your custom projects are completed on time and to your discerning specifications.

We look forward to adding you to our list of loyal and valued customers.











At Ariston, custom means working with designers to create distinctive seating and casegoods to your exacting specifications. We provide detailed CAD drawings to insure every detail meets with your approval before the first piece of wood is cut.

#### 1-7408 Porthole Side Chair



#### 2-8021 Almond Sofa



#### 2-8446 Rocky Lounge Chair





23" W x 24" D x 34"H, 19" SH COM 2.5 yds



78.5" W x 31" D x 33"H, 19" SH COM 11 yds



32" W x 36" D x 44"H, 18" SH, 25" AH COM 7 yds

Visit www.aristonhospitality.com to download product page pdfs for all custom pieces.

#### 3-422 Debonair Barstool





#### 4-097 Captain Focal Table





60" DIAM x 30"H

#### 4-292 Marcel Coffee Table





#### 4-296 Miraggio Console Table





24" W x 18" D x 26"H

### 4-317 Principe Console Table





48" W x 20" D x 34"H

#### 5-555 Lenox Desk





60" W x 30" D x 30"H

#### 6-928 Madison Tall Chest





44.5" W x 24.5" D x 51"H

#### 6-537 Fanfare Credenza





82" W x 24" D x 36"H



When you work with Ariston, you're empowered with a resource that has a stellar reputation for integ