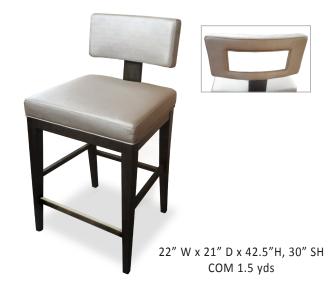

teams are dedicated to ensuring your custom projects are completed on time and to your discerning specifications.

We look forward to adding you to our list of loyal and valued customers.











At Ariston, custom means working with designers to create distinctive seating and casegoods to your exacting specifications. We provide detailed CAD drawings to insure every detail meets with your approval before the first piece of wood is cut.

#### 1-7408 Porthole Side Chair



#### 2-8021 Almond Sofa



#### 2-8446 Rocky Lounge Chair





23" W x 24" D x 34"H, 19" SH COM 2.5 yds



78.5" W x 31" D x 33"H, 19" SH COM 11 yds



32" W x 36" D x 44"H, 18" SH, 25" AH COM 7 yds

Visit www.aristonhospitality.com to download product page pdfs for all custom pieces.

#### 3-422 Debonair Barstool





#### 4-097 Captain Focal Table





60" DIAM x 30"H

#### 4-292 Marcel Coffee Table





#### 4-296 Miraggio Console Table





24" W x 18" D x 26"H

### 4-317 Principe Console Table





48" W x 20" D x 34"H

#### 5-555 Lenox Desk





60" W x 30" D x 30"H

#### 6-928 Madison Tall Chest





44.5" W x 24.5" D x 51"H

#### 6-537 Fanfare Credenza





82" W x 24" D x 36"H



When you work with Ariston, you're empowered with a resource that has a stellar reputation for integrity, professionalism and expertise across our multi-national manufacturing facilities.

## **GUESTROOM FURNISHINGS**

The strength of Ariston Hospitality lies in our ability to manufacture guestroom furniture that meets the design concept, specifications, timeline and budget for any brand or boutique hotel. Our unique