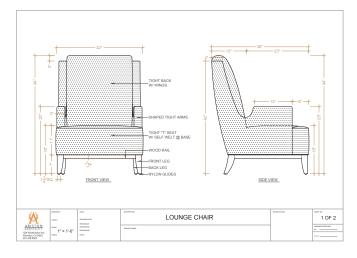

At Ariston, custom means working with designers to create distinctive seating and casegoods to your exacting specifications. We provide detailed CAD drawings to insure every detail meets with your approval before the first piece of wood is cut.