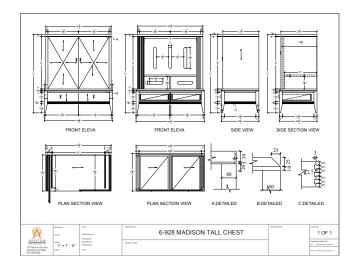

to your exacting specifications. We provide detailed CAD drawings to insure every detail meets with your approval before the first piece of wood is cut.

#### 1-7408 Porthole Side Chair



#### 2-8021 Almond Sofa



#### 2-8446 Rocky Lounge Chair





23" W x 24" D x 34"H, 19" SH COM 2.5 yds



78.5" W x 31" D x 33"H, 19" SH COM 11 yds



32" W x 36" D x 44"H, 18" SH, 25" AH COM 7 yds

Visit www.aristonhospitality.com to download product page pdfs for all custom pieces.

#### 3-422 Debonair Barstool





#### 4-097 Captain Focal Table





60" DIAM x 30"H

#### 4-292 Marcel Coffee Table





#### 4-296 Miraggio Console Table





24" W x 18" D x 26"H

### 4-317 Principe Console Table





48" W x 20" D x 34"H

#### 5-555 Lenox Desk





60" W x 30" D x 30"H

#### 6-928 Madison Tall Chest





44.5" W x 24.5" D x 51"H

#### 6-537 Fanfare Credenza





82" W x 24" D x 36"H



When you work with Ariston, you're empowered with a resource that has a stellar reputation for integrity, professionalism and expertise across our multi-national manufacturing facilities.

## **GUESTROOM FURNISHINGS**

The strength of Ariston Hospitality lies in our ability to manufacture guestroom furniture that meets the design concept, specifications, timeline and budget for any brand or boutique hotel. Our unique position in the marketplace - owning our factories in both California and China, as well as our recently acquired collection of standard, inline seating and occasional tables based in High Point, NC - allows for a broad range of capabilities to meet the requirements of both the specifier and