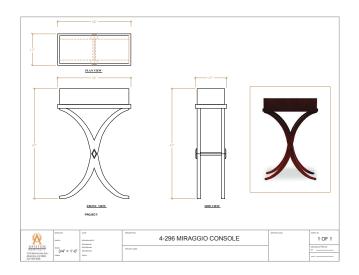

rward to adding you to our list of loyal and valued customers.











At Ariston, custom means working with designers to create distinctive seating and casegoods to your exacting specifications. We provide detailed CAD drawings to insure every detail meets with your approval before the first piece of wood is cut.

#### 1-7408 Porthole Side Chair



#### 2-8021 Almond Sofa



#### 2-8446 Rocky Lounge Chair





23" W x 24" D x 34"H, 19" SH COM 2.5 yds



78.5" W x 31" D x 33"H, 19" SH COM 11 yds



32" W x 36" D x 44"H, 18" SH, 25" AH COM 7 yds

Visit www.aristonhospitality.com to download product page pdfs for all custom pieces.

#### 3-422 Debonair Barstool





#### 4-097 Captain Focal Table





60" DIAM x 30"H

#### 4-292 Marcel Coffee Table





#### 4-296 Miraggio Console Table





24" W x 18" D x 26"H

### 4-317 Principe Console Table





48" W x 20" D x 34"H

#### 5-555 Lenox Desk





60" W x 30" D x 30"H

#### 6-928 Madison Tall Chest





44.5" W x 24.5" D x 51"H

#### 6-537 Fanfare Credenza





82" W x 24" D x 36"H



When you work with Ariston, you're empowered with a resource that has a stellar reputation for integrity, professionalism and expertise across our multi-national manufacturing facilities.

## **GUESTROOM FURNISHINGS**

The strength of Ariston Hospitality lies in our ability to manufacture guestroom furniture that meets the design concept, specifications, timeline and budget for any brand or boutique hotel. Our unique position in the marketplace - owning our factories in both California and China, as well as our recently acquired collection o