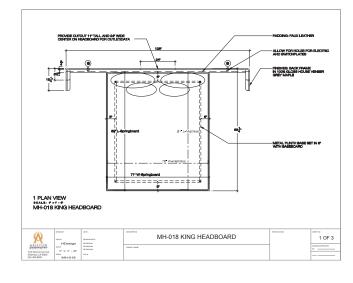

Guestroom furnishings include headboards with integrated connectivity, nightstands, credenzas, desks, and dressers. For suites, concierge and hospitality lounges we also offer dining tables, entertainment centers, vanities, consoles, cocktail tables, side tables, buffets and focal tables.