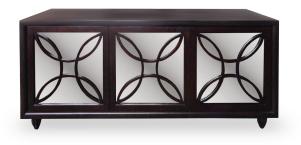

#### 6-537 Fanfare Credenza

82" W x 24" D x 36"H

When you work with Ariston, you're empowered with a resource that has a stellar reputation for integrity, professionalism and expertise across our multi-national manufacturing facilities.