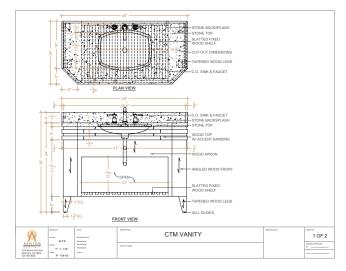

Guestroom furnishings include headboards with integrated connectivity, nightstands, credenzas, desks, and dressers. For suites, concierge and hospitality lounges we also offer dining tables, entertainment centers, vanities, consoles, cocktail tables, side tables, buffets and focal tables.