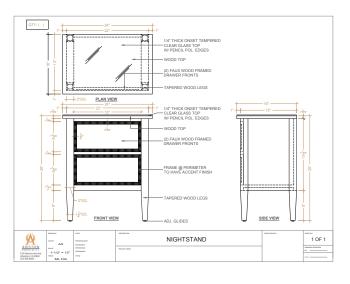

Ariston's design and engineering teams work in concert with all our clients, from initial sketches and

specification writing to creation of CAD renderings in order to ensure each detail is considered and approved. We produce virtually every type of custom case good or millwork product imaginable and we build them to your specifications.

Guestroom furnishings include headboards with integrated connectivity, nightstands, credenzas, desks, and dressers. For suites, concierge and hospitality lounges we also offer dining tables, entertainment centers, vanities, consoles, cocktail tables, side tables, buffets and focal tables.